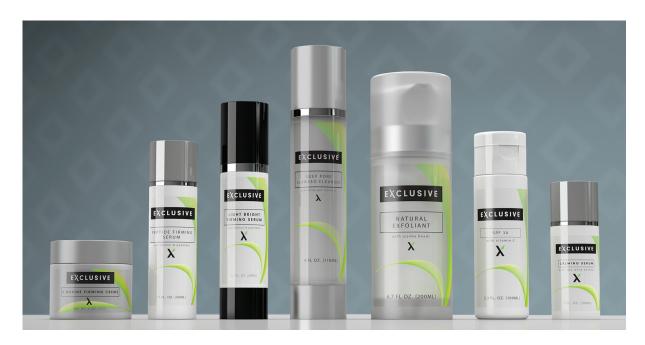

#### **White Airless**

Experience the innovation of airless bottles, featuring a non-pressurized vacuum dispensing system. This cutting-edge design incorporates a mechanical pump, ensuring that your product can be utilized to its fullest extent without introducing oxygen. This protective mechanism preserves the quality of creams, cleansers, and serums, offering optimal care for your skincare essentials.