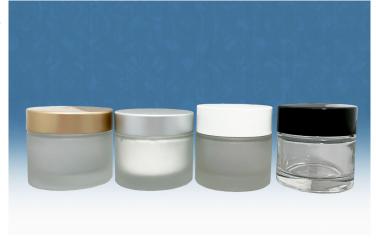

#### Glass

Elevate your skincare line with the exquisite charm of glass bottles and jars. Paired with quality sprayers, pumps, and droppers, these bottles seal securely to preserve your products - perfect for serums and oils - and look beautiful.

3oz/6oz Clear Glass

1 oz White, Clear or Frosted Glass

2oz Jar, Frosted or Clear Glass