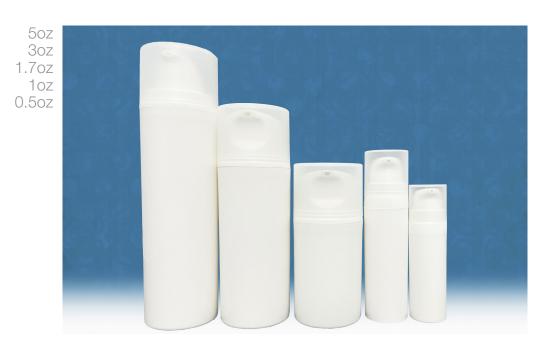

#### **White Airless**

Experience the innovation of airless bottles, featuring a non-pressurized vacuum dispensing system. This cutting-edge design incorporates a mechanical pump, ensuring that your product can be utilized to its fullest extent without introducing oxygen. This protective mechanism preserves the quality of creams, cleansers, and serums, offering optimal care for your skincare essentials.