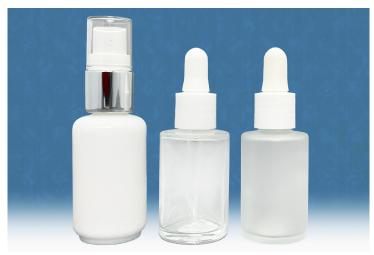

#### Glass

Elevate your skincare line with the exquisite charm of glass bottles and jars. Paired with quality sprayers, pumps, and droppers, these bottles seal securely to preserve your products - perfect for serums and oils - and look beautiful.

3oz/6oz Clear Glass

1 oz White, Clear or Frosted Glass

2oz Jar, Frosted or Clear Glass